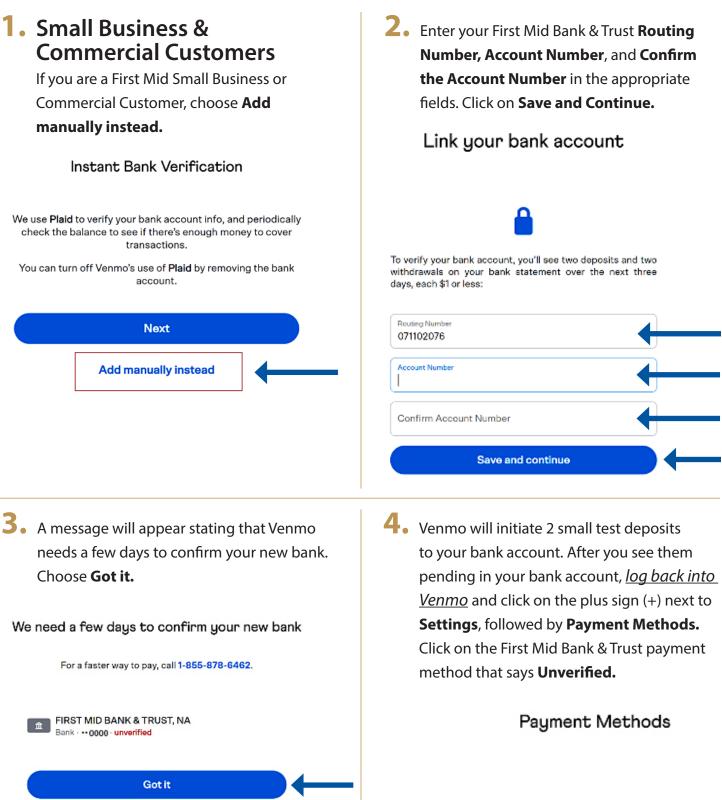

#### Instant Bank Verification

guide.

We use Plaid to verify your bank account info, and periodically check the balance to see if there's enough money to cover transactions.

You can turn off Venmo's use of Plaid by removing the bank account.