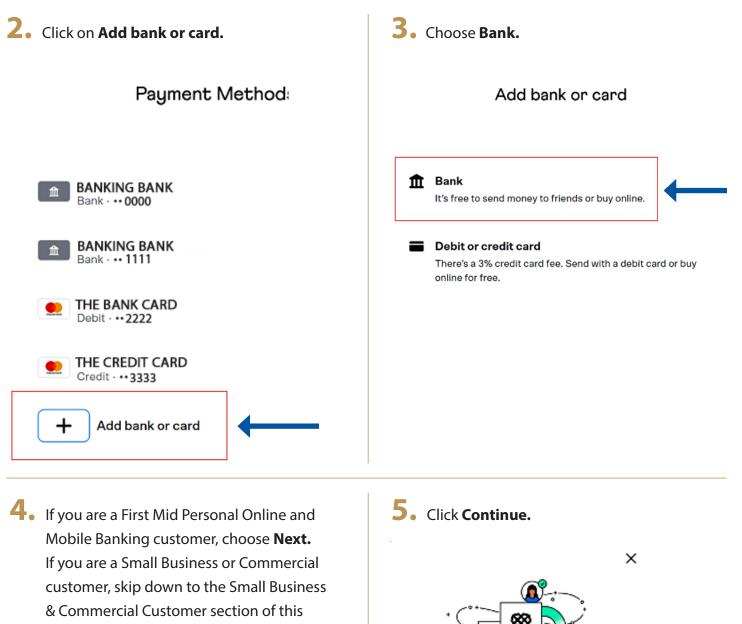

#### Instant Bank Verification

guide.

We use Plaid to verify your bank account info, and periodically check the balance to see if there's enough money to cover transactions.

You can turn off Venmo's use of Plaid by removing the bank account.

Venmo uses Plaid to connect your account