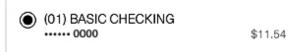

 $\rightarrow$ 

**9.** All eligible First Mid Bank & Trust accounts that appear in your Online Banking will display on the screen. Select the ones you would like to send and receive from by clicking the radial next to each account. Click **Continue.** 