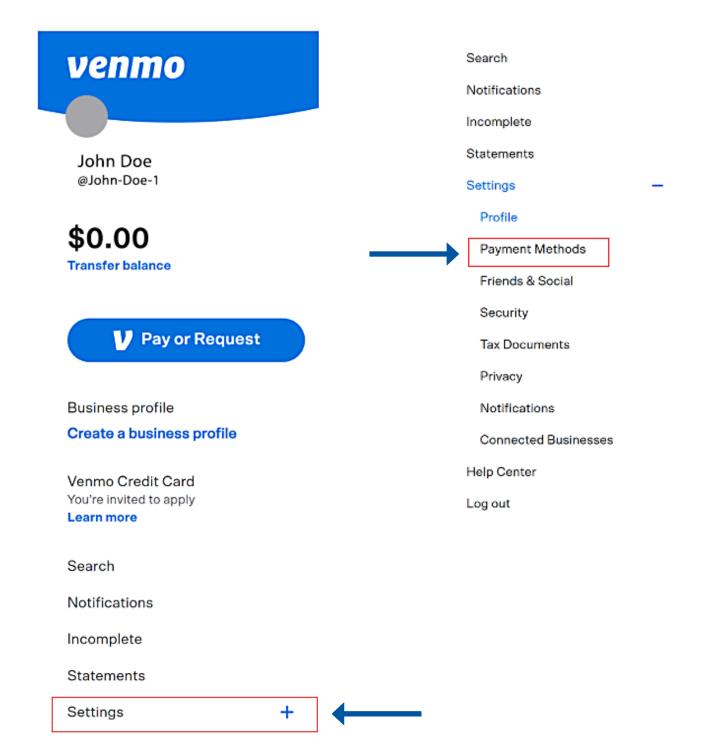

# Adding Your First Mid Checking or Savings Account to Venmo

Login to your Venmo account and click on the plus sign (+) next to Settings.
Select Payment Methods.