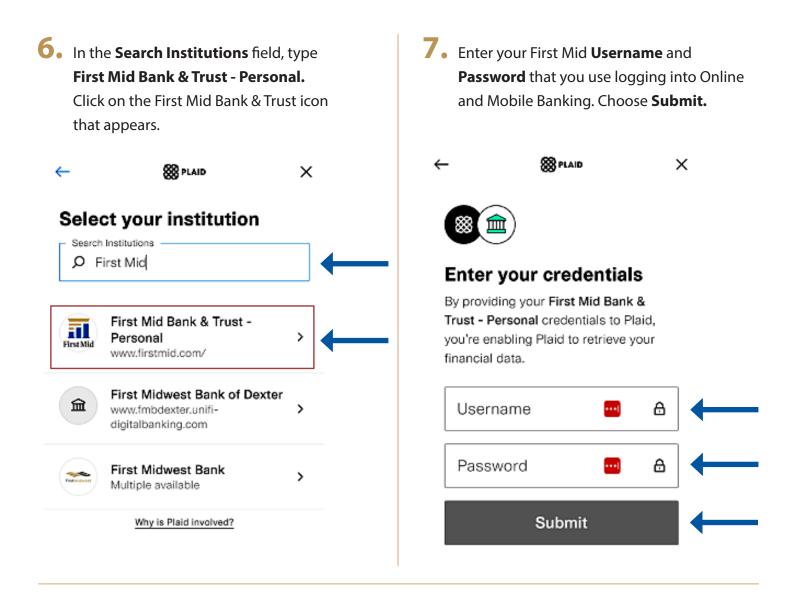

 $\rightarrow$ 

**9.** All eligible First Mid Bank & Trust accounts that appear in your Online Banking will display on the screen. Select the ones you would like to send and receive from by clicking the radial next to each account. Click **Continue.** 

×

## Select account

Plaid will only share data from the First Mid Bank & Trust - Personal account you select with Venmo.

**10.** Success! Your accounts are now added to your app.